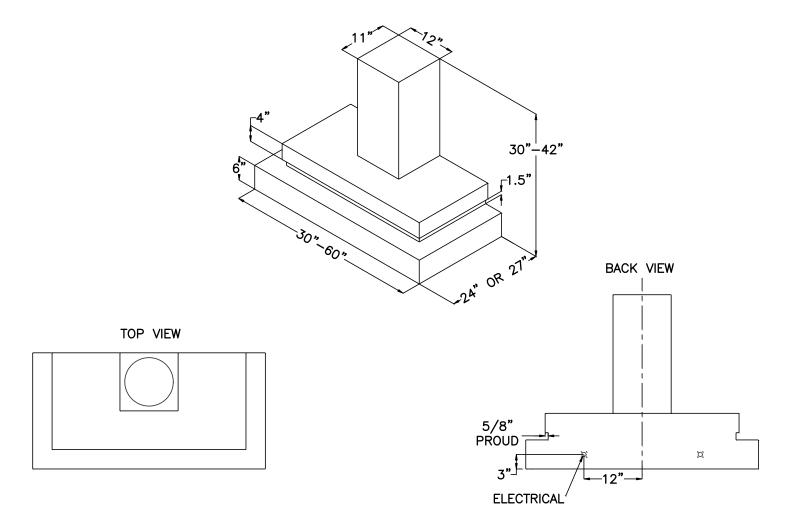

WALL MOUNT

WWW.AMOREDESIGNFACTORY.COM

TEL: 855-72-AMORE

(26673)

#### \*CUSTOM SIZES AND CONFIGURATIONS AVAILABLE UPON REQUEST\*