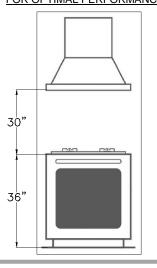

| W     | 430     |
| Current draw                  | Α     | 3.75    |
| Motor capacitor               | μF    | 25      |
| Capacitor voltage             | VDB   | 240     |
| Capacitor standard            |       | P2 (CE) |
| Min. back pressure            | Pa    | 100     |
| Max. ambient temperature      | °C    | 40      |

## HALOGEN BULB SPECIFICATIONS \*LED LIGHTING AVAILABLE UPON REQUEST\*

| PACKING INFO               | 120V 50W GX5.3 |  |
|----------------------------|----------------|--|
| NOMINAL VOLTAGE (V)        | 120            |  |
| NOMINAL WATTAGE(W) +/- 10% | 49.5           |  |
| BASE                       | GX5.3          |  |
| DIAMETER (IN)              | 1.96           |  |
| OVERALL LENGTH (IN)        | 1.89           |  |

### RECOMMENDED MOUNTING HEIGHT



### **EXECUTIVE WALL MOUNT INCLUDED WITH:**