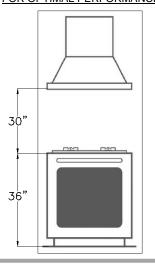

| Motor capacitor               | μF    | 25      |
| Capacitor voltage             | VDB   | 240     |
| Capacitor standard            |       | P2 (CE) |
| Min. back pressure            | Pa    | 100     |
| Max. ambient temperature      | °C    | 40      |
|                               |       |         |

## HALOGEN BULB SPECIFICATIONS \*LED LIGHTING AVAILABLE UPON REQUEST\*

| PACKING INFO               | 120V 50W GX5.3 |  |
|----------------------------|----------------|--|
| NOMINAL VOLTAGE (V)        | 120            |  |
| NOMINAL WATTAGE(W) +/- 10% | 49.5           |  |
| BASE                       | GX5.3          |  |
| DIAMETER (IN)              | 1.96           |  |
| OVERALL LENGTH (IN)        | 1.89           |  |

### RECOMMENDED MOUNTING HEIGHT FOR OPTIMAL PERFORMANCE



### TUSCANY CEILING MOUNT INCLUDED WITH: