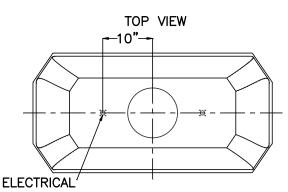

WWW.AMOREDESIGNFACTORY.COM

TEL: 855-72-AMORE

(26673)







#### \*CUSTOM SIZES AND CONFIGURATIONS AVAILABLE UPON REQUEST\*

# FAN SPECIFICATIONS \*OPTIONAL\*

1 FAN = 600 CFM = 6" DUCT 2 FANS = 1200 CFM =10" DUCT

| 21 ANS = 1200 CHW = 10 DOCT   |       |         |
|-------------------------------|-------|---------|
| Phase                         |       | 1~      |
| Nominal voltage               | VAC   | 115     |
| Frequency                     | Hz    | 60      |
| Type of data definition       |       | ml      |
| Valid for approval / standard |       | CE      |
| Speed                         | min-1 | 2000    |
| Power input                   | W     | 430     |
| Current draw                  | Α     | 3.75    |
| Motor capacitor               | μF    | 25      |
| Capacitor voltage             | VDB   | 240     |
| Capacitor stand