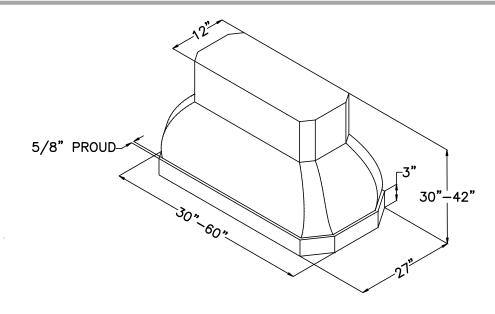

WWW.AMOREDESIGNFACTORY.COM

TEL: 855-72-AMORE

(26673)







#### \*CUSTOM SIZES AND CONFIGURATIONS AVAILABLE UPON REQUEST\*

# FAN SPECIFICATIONS \*OPTIONAL\*

1 FAN = 600 CFM = 6" DUCT 2 FANS = 1200 CFM =10" DUCT

| 21 ANS = 1200 CHW = 10 DOCT   |       |         |
|-------------------------------|-------|---------|
| Phase                         |       | 1~      |
| Nominal voltage               | VAC   | 115     |
| Frequency                     | Hz    | 60      |
| Type of data definition       |       | ml      |
| Valid for approval / standard |       | CE      |
| Speed                         | min-1 | 2000    |
| Power input                   | W     | 430     |
| Current draw                  | Α     | 3.75    |
| Motor capacitor               | μF    | 25      |
| Capacitor voltage             | VDB   | 240     |
| Capacitor sta