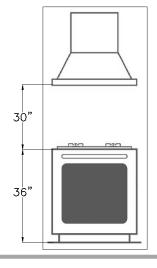

°C

40

Max. ambient temperature

HALOGEN BULB SPECIFICATIONS LED LIGHTING AVAILABLE UPON REQUEST\* RECOMMENDED MOUNTING HEIGHT FOR OPTIMAL PERFORMANCE