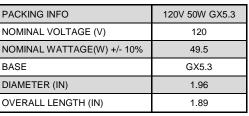

°C

40

Max. ambient temperature

HALOGEN BULB SPECIFICATIONS LED LIGHTING AVAILABLE UPON REQUEST\* RECOMMENDED MOUNTING HEIGHT FOR OPTIMAL PERFORMANCE