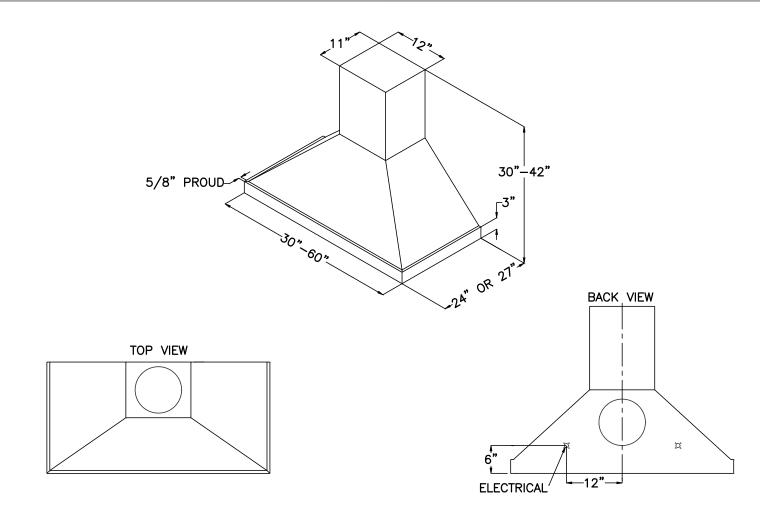

REGIS WALL MOUNT

## **REGIS WALL MOUNT INCLUDED WITH:**

DUCT LOCATION: CENTERED TOP OR BACK \*OFF-CENTERED LOCATION AVAILABLE UPON REQUST\* HALOGEN LIGHTING: 2 LIGHTS 30"– 42", 3 LIGHTS 48"- 60" \*ADDITIONAL LIGHTS AVAILABLE UPON REQUEST\* LIGHT AND FAN SWITCHES IN HOOD: VARIABLE SWITCHES WITH OFF POSITION \*REMOTE SWITCHES AVAILABLE UPON REQUEST\*