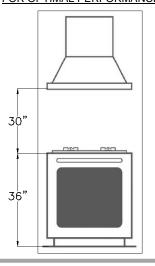

or capacitor                | μF    | 25      |
| Capacitor voltage              | VDB   | 240     |
| Capacitor standard             |       | P2 (CE) |
| Min. back pressure             | Pa    | 100     |
| Max. ambient temperature       | °C    | 40      |
|                                |       |         |

# HALOGEN BULB SPECIFICATIONS \*LED LIGHTING AVAILABLE UPON REQUEST\*

| PACKING INFO               | 120V 50W GX5.3 |  |
|----------------------------|----------------|--|
| NOMINAL VOLTAGE (V)        | 120            |  |
| NOMINAL WATTAGE(W) +/- 10% | 49.5           |  |
| BASE                       | GX5.3          |  |
| DIAMETER (IN)              | 1.96           |  |
| OVERALL LENGTH (IN)        | 1.89           |  |

### RECOMMENDED MOUNTING HEIGHT FOR OPTIMAL PERFORMANCE



### ARTISAN CEILING MOUNT INCLUDED WITH: