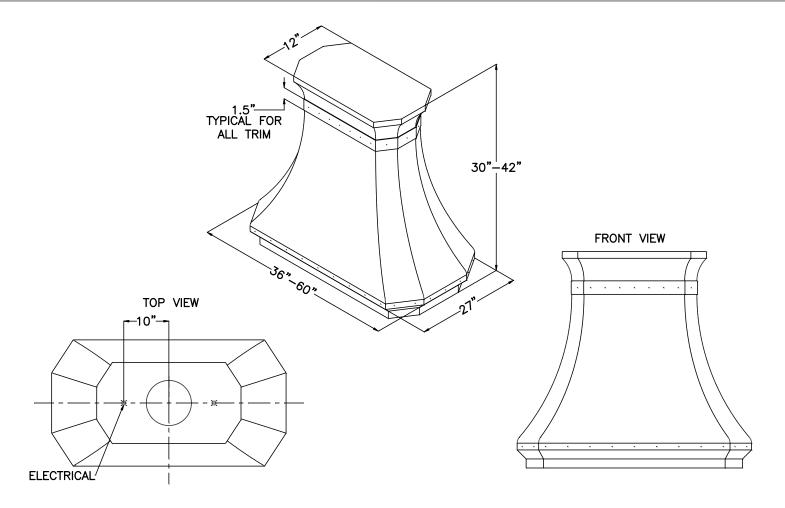

WWW.AMOREDESIGNFACTORY.COM

TEL: 855-72-AMORE

(26673)



#### \*CUSTOM SIZES AND CONFIGURATIONS AVAILABLE UPON REQUEST\*

## FAN SPECIFICATIONS \*OPTIONAL\*

1 FAN = 600 CFM = 6" DUCT 2 FANS = 1200 CFM =10" DUCT

| 2 FAINS = 1200 CFINI - 10 DOC1 |       |         |
|--------------------------------|-------|---------|
| Phase                          |       | 1~      |
| Nominal voltage                | VAC   | 115     |
| Frequency                      | Hz    | 60      |
| T (11 15 W                     |       |         |
| Type of data definition        |       | ml      |
| Valid for approval / standard  |       | CE      |
| Speed                          | min-1 | 2000    |
| Power input                    | W     | 430     |
| Current draw                   | Α     | 3.75    |
| Motor capacitor                | μF    | 25      |
| Capa